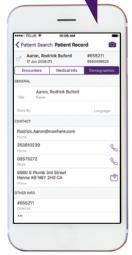

#### Meaningful

- Clinically document patient conditions by capturing photos and uploading directly to the patient's chart in the EMR.
- Access basic patient information, including health conditions, medications, and past consultations.
- Leverage continuous developments on the app; enhancements will include lab results, prescriptions and more – right at your fingertips.

Unlock the full potential of your practice's seamless workflow—anywhere, anytime, on any Apple or Android mobile device.

Locate and/or phone patients, consultants, and medical facilities stored in your EMR