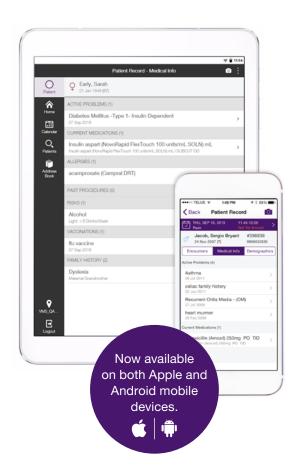

#### Meaningful

- Clinically document patient conditions by capturing photos and uploading directly to the patient's chart in the EMR.
- Access basic patient information, including health conditions, medications, and past consultations.
- Leverage continuous developments on the app; enhancements will include lab results, prescriptions and more – right at your fingertips.

### User-friendly

- Designed to present information simply and clearly in a mobile form factor; patient health information and your calendar are available at-a-glance.
- Designed to be used on any mobile device so you don't need to change your habits (phone or tablet, Apple or Android).