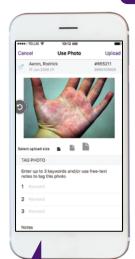

#### Convenient

- Take a photo, add a comment and post it to the chart directly from your phone.
- Check your schedule to plan your day and see what is coming.
- Access your address book while in the community to reach providers involved with the patient's care.
- Supported on Apple and Android devices.

#### Meaningful

- Clinically document patient conditions by capturing photos and uploading directly to the patient's chart in the EMR.
- Access basic patient information, including health conditions, medications, and past consultations.
- Leverage continuous developments on the app; enhancements will include lab results, prescriptions and more – right at your fingertips.

Upload photos directly to the patient's chart

See your visit notes and access patient data in your EMR

Download the app. Pair your device. Get mobile.